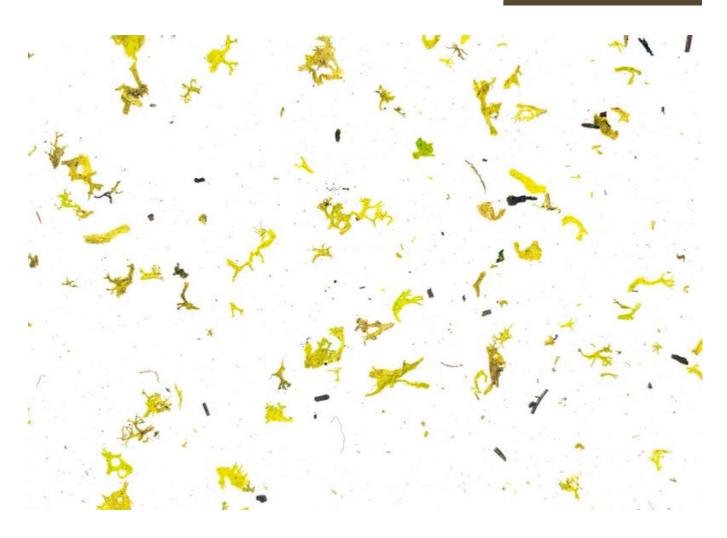

#### MOSHGR2030EVWRW

Loosely spread moss light green creates together with the white eco-fleece the design of this Organoid® Wallpaper.